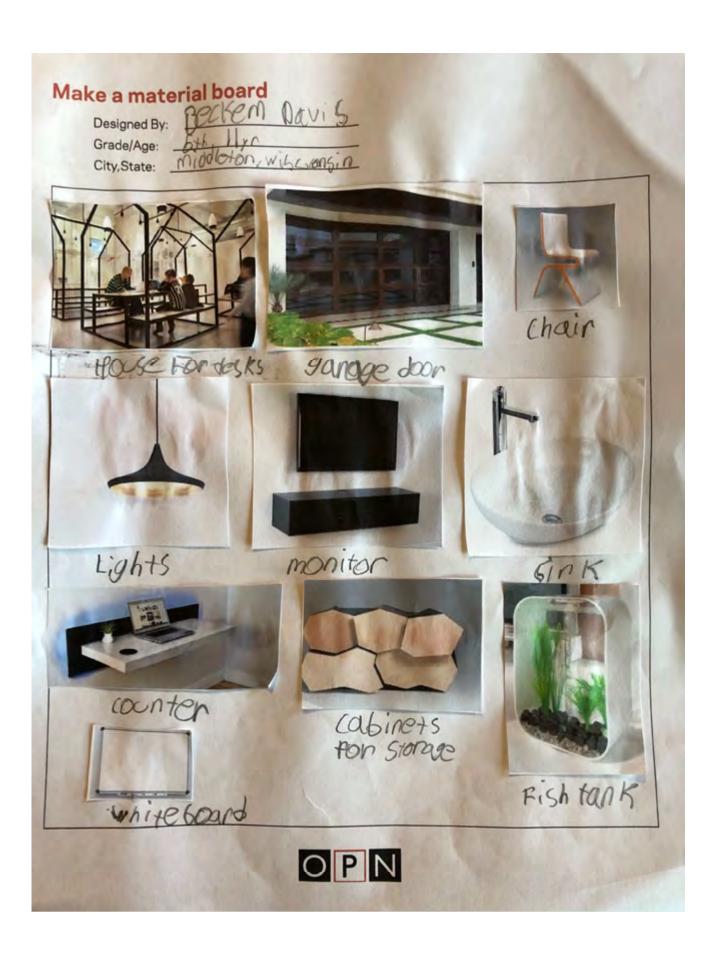

### Brainstorm Brainstormed By BPUREM Davis Grade/Age: Glob 5 ago City, State: Middle ton Wisconsi Who will use this learning space? All agos What is something new, fun or innovative that you included that's not in your normal classroom at school? Floating magnetic desks. 3. What kind of furniture do you need? I will need seating and coollecters for storage, What kind finishes/colors will go best in your space? gley, white, orange, and black Fotonistic Wood meta ace environmentally friendly, safe, and he noon has a jarage door so all cour get in by having windows and a garage door you can let in fresh cin and Keep wolve also have a live thee inside an classroom.