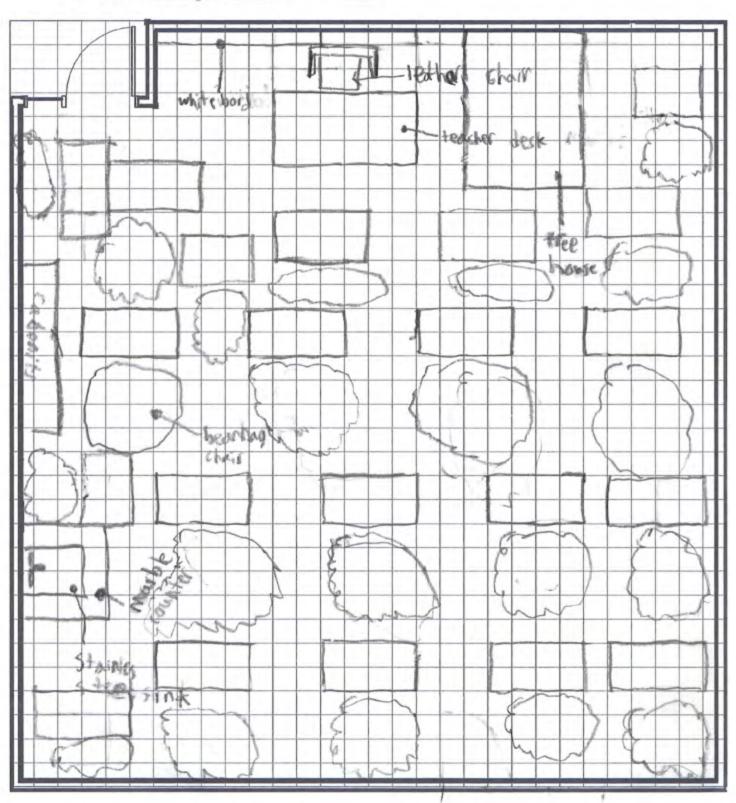

### Make a material board

Designed By: Asher Revel

Grade/Age: 4th grade 10 years old

City, State: Ames Iowa

Draw a floor plan

Designed By: Asher Revel

Grade/Age: 4th grade 10 years of

City, State: AMES TOWA

1/4" = 1'-0"

Each box on this graph paper Represents a one-foot square.