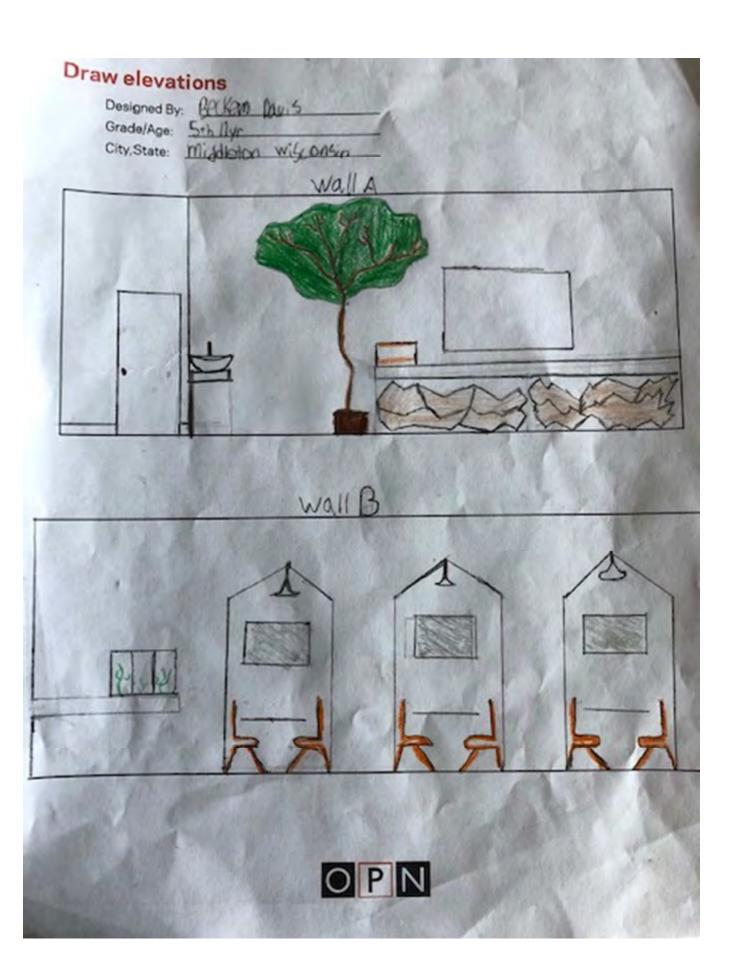

### Brainstorm Brainstormed By BPUREM Davis Grade/Age: Glob 5 ago City, State: Middle ton Wisconsi Who will use this learning space? All agos What is something new, fun or innovative that you included that's not in your normal classroom at school? Floating magnetic desks. 3. What kind of furniture do you need? I will need seating and coollecters for storage, What kind finishes/colors will go best in your space? gley, white, orange, and black Fotonistic Wood meta ace environmentally friendly, safe, and he noon has a jarage door so all cour get in by having windows and a garage door you can let in fresh cin and Keep wolve also have a live thee inside an classroom.