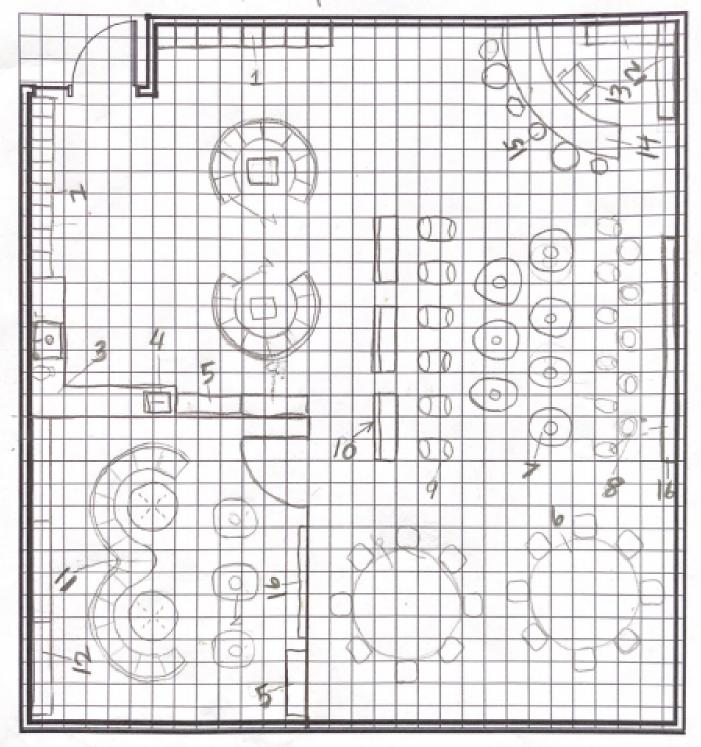

1/4" = 1'-0"

Landon says he'd prefer the pod system so kids could help each other if needed in a much more collaborative environment. He also said most teachers like to get up and around and help multiple students. With two whiteboards, the teacher could more effectively work with groups on either side of the classroom. The circular tables should seat 6 for a 30-student maximum. Natural light is also important. The material board includes comfortable seating and inviting floor and paint colors. :)

### Draw a floor plan

Designed By: Landon waddilove

Grade/Age: 6th grade 12 Years 018

City, State: Town City Jowa

1/4" = 1'-0"

Each box on this graph paper Represents a one-foot square.

London Waddilove