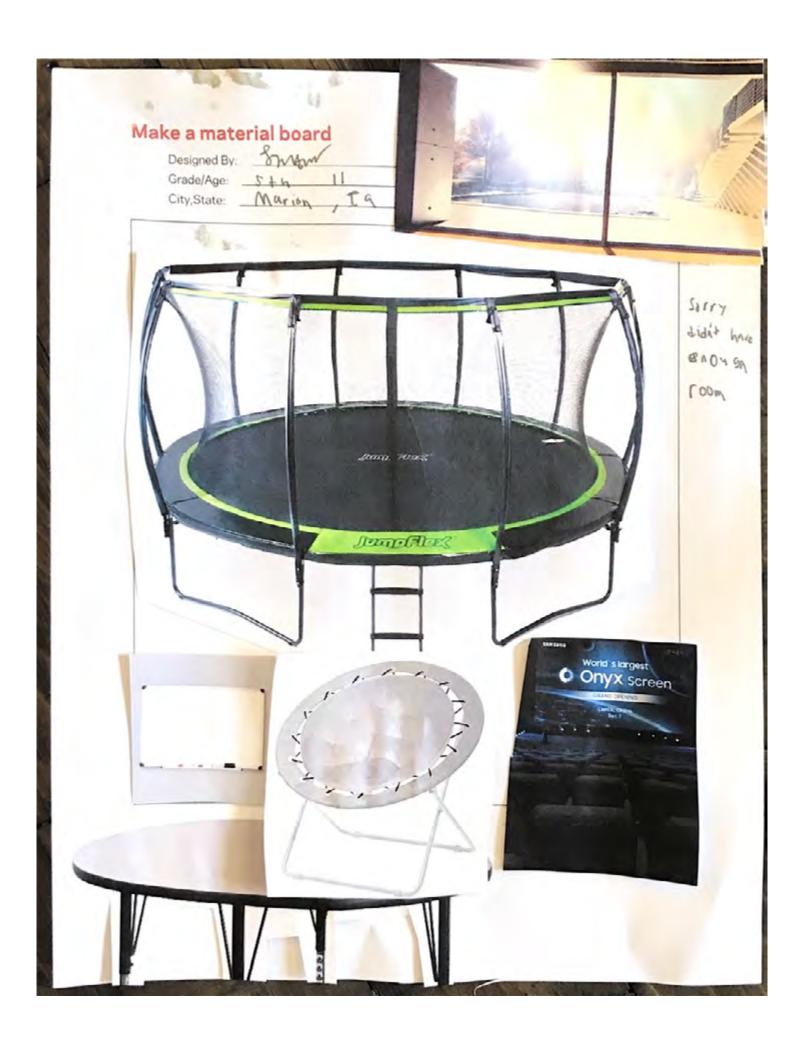

Theater screen, trampoline

3. What kind of furniture do you need?

Chairs, bungee Chairs, tables

4. What kind finishes/colors will go best in your space?

Plain Silver door honaics, flyorescentilights, gray walls

1/4" = 1'-0"

Landon says he'd prefer the pod system so kids could help each other if needed in a much more collaborative environment. He also said most teachers like to get up and around and help multiple students. With two whiteboards, the teacher could more effectively work with groups on either side of the classroom. The circular tables should seat 6 for a 30-student maximum. Natural light is also important. The material board includes comfortable seating and inviting floor and paint colors. :)