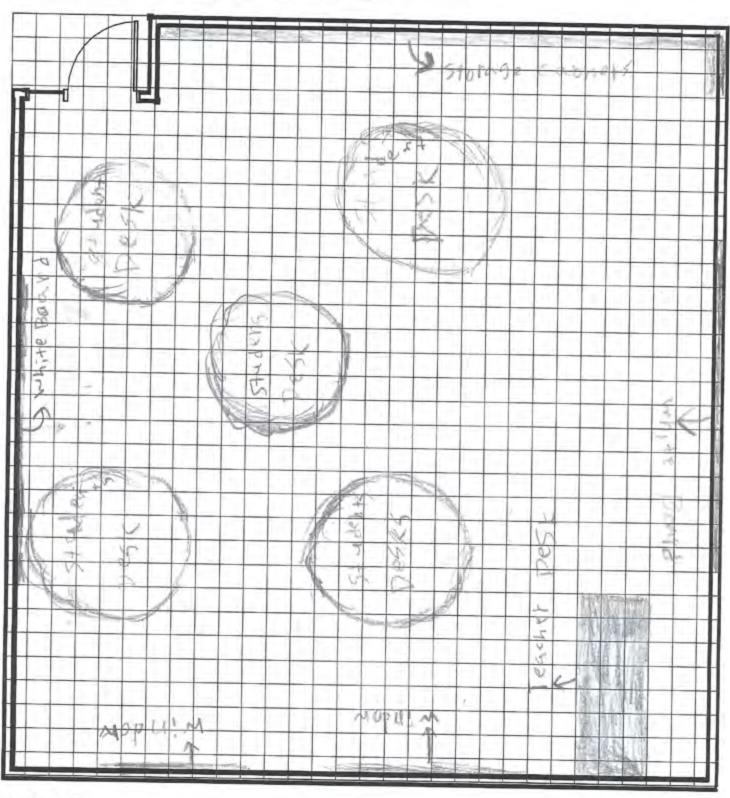

# FUTURE ARCHITECT: LAYNE H.

Age 12 Iowa City, Iowa

| Brainstorm                                                                                                |
|-----------------------------------------------------------------------------------------------------------|
| Brainstormed By: Lavne Hame Grade/Age: Hydrod 9 years old City, State: Martice 16, IA                     |
| Who will use this learning space?                                                                         |
| 5th graders                                                                                               |
| What is something new, fun or innovative that you included that's not in your normal classroom at school? |
| Hand sanitizer disspencer                                                                                 |
| Could-19 friendly spacing                                                                                 |
| 3. What kind of furniture do you need?                                                                    |
| 3 rectangle tables 16 chairs                                                                              |
| 1 kidney bean table                                                                                       |
| 2 Bear bag chairs<br>4. What kind finishes/colors will go best in your space?                             |
| ight wood tables Colors that are                                                                          |
| Purple bear bogs calming                                                                                  |
| light wood chairs                                                                                         |
| How is your space environmentally friendly, safe, and easy to use for everyone?                           |