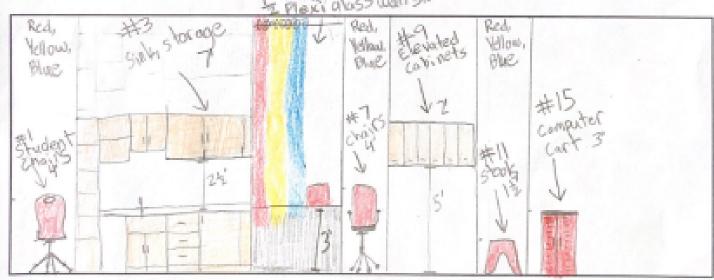

#### **Draw elevations**

Designed By: Grade/Age: Jaydon Burke Starade/11 years Obl

City, State: Monion, IA

Not to scale for width.

#5,13 and Curtains aloss wall size

#### Make a material board

Designed By: Jaydon Burke

Grade/Age: 5th Grade, Age:11

City, State: Marion, Iowa

Note: Colors may vary from what's shown.

Red, Yellow, Blue chairs placed randomly or patterned around the room.

Primary color pillows. Side

walls painted primary colors.

\*See elevation & floor plan for more color scheme of classroom

Make a material board

Designed By: Jaydon Burke

Grade/Age: 5th Grade, Age:11

City,State: Marion, Iowa