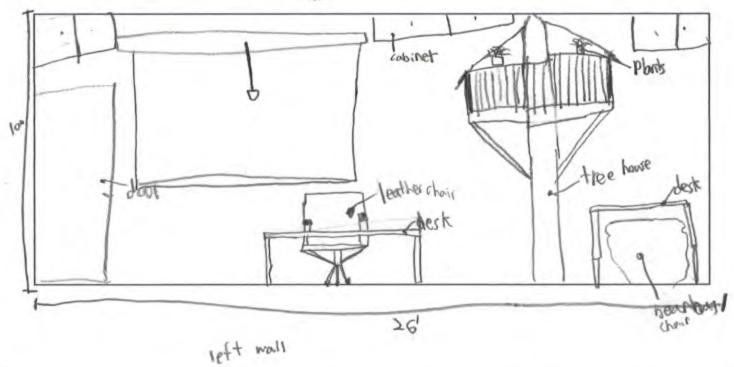

#### **Draw elevations**

Designed By: Asher Revel

Grade/Age: Uthgrade, 10 years of

City, State: Ames, Lowa

Front

34