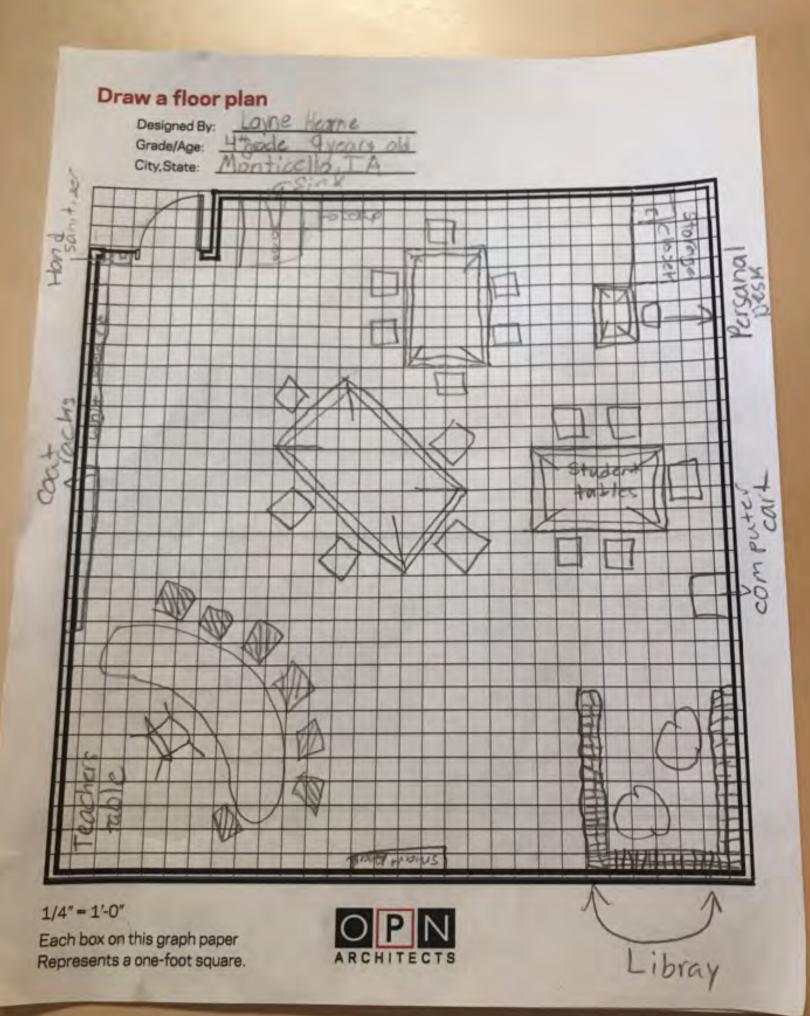

# FUTURE ARCHITECT: LAYNE H.

Age 12 Iowa City, Iowa

| Brainstorm                                                                                                |
|-----------------------------------------------------------------------------------------------------------|
| Brainstormed By: Lavne Hame Grade/Age: Hydrod 9 years old City, State: Martice 16, IA                     |
| Who will use this learning space?                                                                         |
| 5th graders                                                                                               |
| What is something new, fun or innovative that you included that's not in your normal classroom at school? |
| Hand sanitizer disspencer                                                                                 |
| Could-19 friendly spacing                                                                                 |
| 3. What kind of furniture do you need?                                                                    |
| 3 rectangle tables 16 chairs                                                                              |
| 1 kidney bean table                                                                                       |
| 2 Bear bag chairs<br>4. What kind finishes/colors will go best in your space?                             |
| ight wood tables Colors that are                                                                          |
| Purple bear bogs calming                                                                                  |
| light wood chairs                                                                                         |
| How is your space environmentally friendly, safe, and easy to use for everyone?                           |