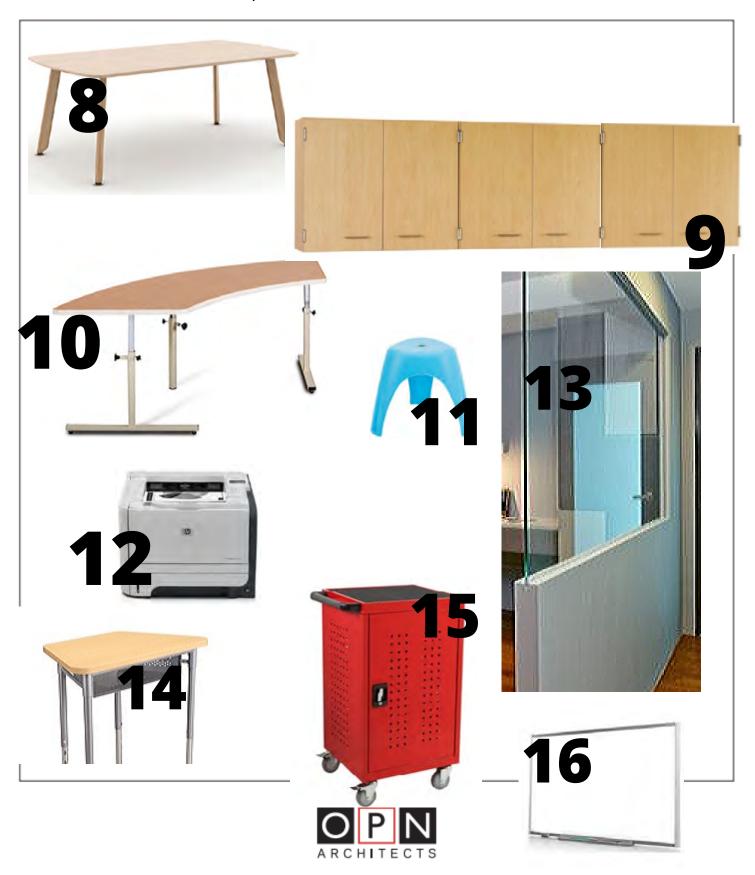

#### **Draw elevations**

Designed By: Grade/Age: Jaydon Burke Starade/11 years Obl

City, State: Monion, IA

Not to scale for width.

#5,13 and Curtains aloss wall size

Theater screen, trampoline

3. What kind of furniture do you need?

Chairs, bungee Chairs, tables

4. What kind finishes/colors will go best in your space?

Plain Silver door honaics, flyorescentilights, gray walls

5. How is your space environmentally friendly, safe, and easy to use for everyone?

It's a fun easy space for kils to age

Draw elevations Designed By: The Grade/Age: 5+4 City, State: Marian , IA Scruens 40" cubinets: 20"