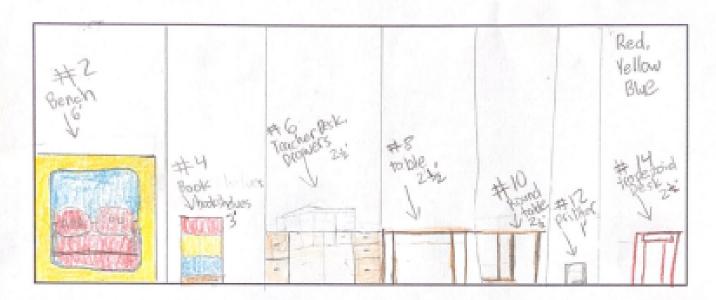

#### **Draw elevations**

Designed By: Grade/Age: Jaydon Burke Starade/11 years Obl

City, State: Monion, IA

Not to scale for width.

#5,13 and Curtains aloss wall size

#### Make a material board

Designed By: Jaydon Burke

Grade/Age: 5th Grade, Age:11

City, State: Marion, Iowa

Note: Colors may vary from what's shown.

Red, Yellow, Blue chairs placed randomly or patterned around the room.

Primary color pillows. Side

walls painted primary colors.

\*See elevation & floor plan for more color scheme of classroom

Make a material board

Designed By: Jaydon Burke

Grade/Age: 5th Grade, Age:11

City,State: Marion, Iowa