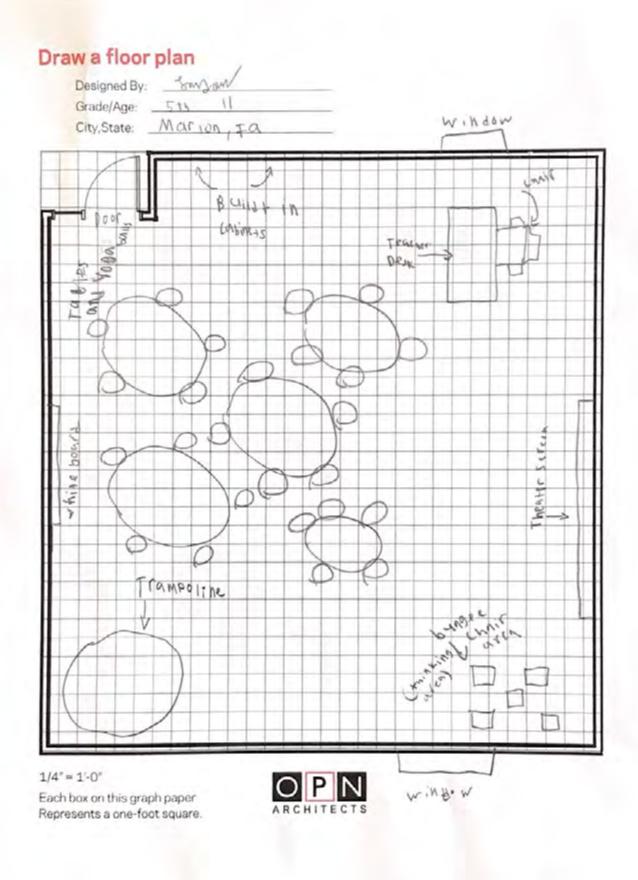

#### Brainstorm

Brainstormed By: 5th 11

City, State: Marion, Ta

Who will use this learning space?

kids of all 9965

What is something new, fun or innovative that you included that's not in your normal classroom at school?

Theater screen, trampoline

3. What kind of furniture do you need?

Chairs, bungee Chairs, tables

4. What kind finishes/colors will go best in your space?

Plain Silver door honaics, flyorescentilights, gray walls

5. How is your space environmentally friendly, safe, and easy to use for everyone?

It's a fun easy space for kils to age

Draw elevations Designed By: The Grade/Age: 5+4 City, State: Marian , IA Scruens 40" cubinets: 20"

1/4" = 1'-0"

Landon says he'd prefer the pod system so kids could help each other if needed in a much more collaborative environment. He also said most teachers like to get up and around and help multiple students. With two whiteboards, the teacher could more effectively work with groups on either side of the classroom. The circular tables should seat 6 for a 30-student maximum. Natural light is also important. The material board includes comfortable seating and inviting floor and paint colors. :)