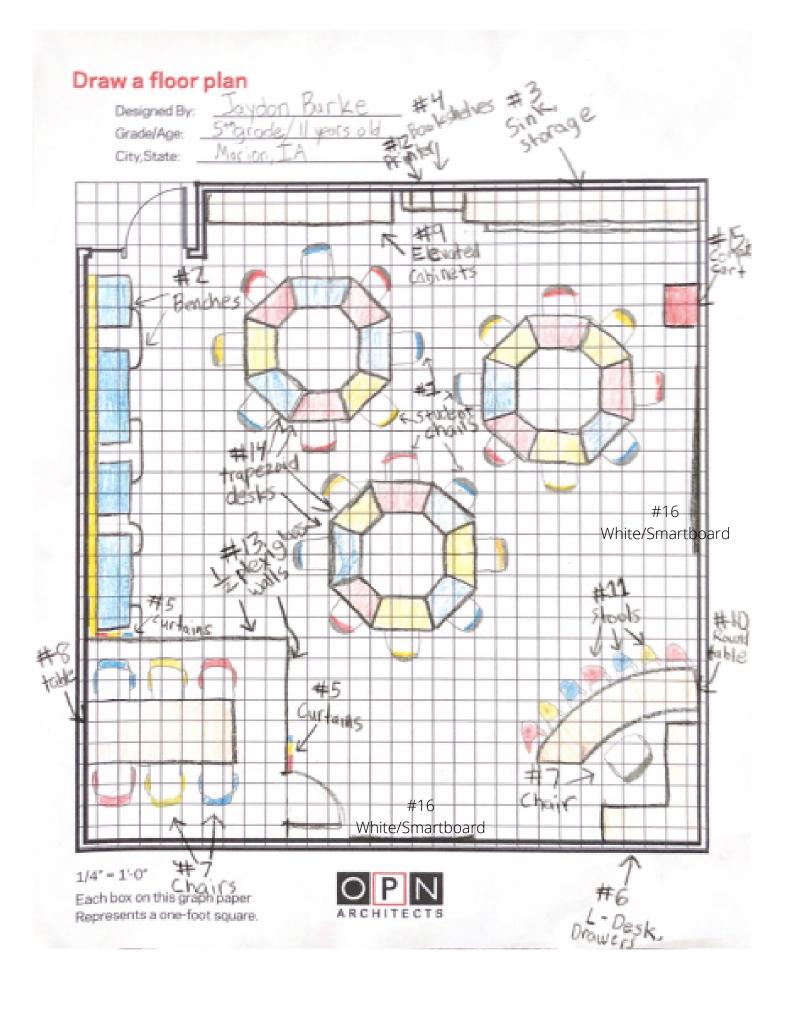

# FUTURE ARCHITECT: JAYDON B.

Age 11 Marion, Iowa

#### **Brainstorm**

Brainstormed By: Jaydon Burke

Grade/Age: 5th Grade, Age:11

City,State: Marion, Iowa

### 1. Who will use this learning space?

3rd Graders-8th Graders I think would enjoy this learning space the most.

#### What is something new, fun or innovative that you included that's not in your normal classroom at school?

I included some fun semi-enclosed seating options. They look comfortable and would be good for students that like a smaller area or need somewhere to focus or calm down. I also included a smaller room inside of the room for small group meetings, for parent volunteers, reading groups, discussion groups or just quiet space.

just quiet space.

3. What kind of furniture do you need?

Tables, chairs, shelves, counters, cupboards/drawers, benches, & more. Furniture is color coordinated with the classroom, has flexible options for seating, and most of it is plastic so it can be easily cleaned.

#### 4. What kind finishes/colors will go best in your space?

Red, yellow, and blue are the best colors because they each promote good feelings for classroom environments. Red promotes creativity, excitement, and alertness. Yellow promotes creativity, attention, and instills a general feeling of positivity. Blue makes you feel calm and relaxed, as well as security and trust.

#### 5. How is your space environmentally friendly, safe, and easy to use for everyone?

Most of the things in this classroom are made of recycled materials. There is a sink in the classroom for easy access to wash hands. The majority of the furniture is easy to wipe down and clean. The classroom should be accessible for students of all abilities.

#### **Draw elevations**

Designed By: Grade/Age: Jaydon Burke Starade/11 years Obl

City, State: Monion, IA

Not to scale for width.

#5,13 and Curtains aloss wall size